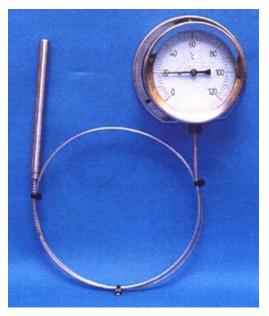

## Surface mounted, bottom entry Capillary model

## **Specification**

63mm / 100mm or 150mm dial filled system thermometers. 304 s/s case. 316 s/s wetted parts. Glass or Perspex window. Single or Dual Scale °C/°F S/S seamless or armoured capillary Option of Glycerine filled head

## Capillary length and Probe dimensions to suit customer requirements

If a fitting is required please state thread size and immersion under fitting.